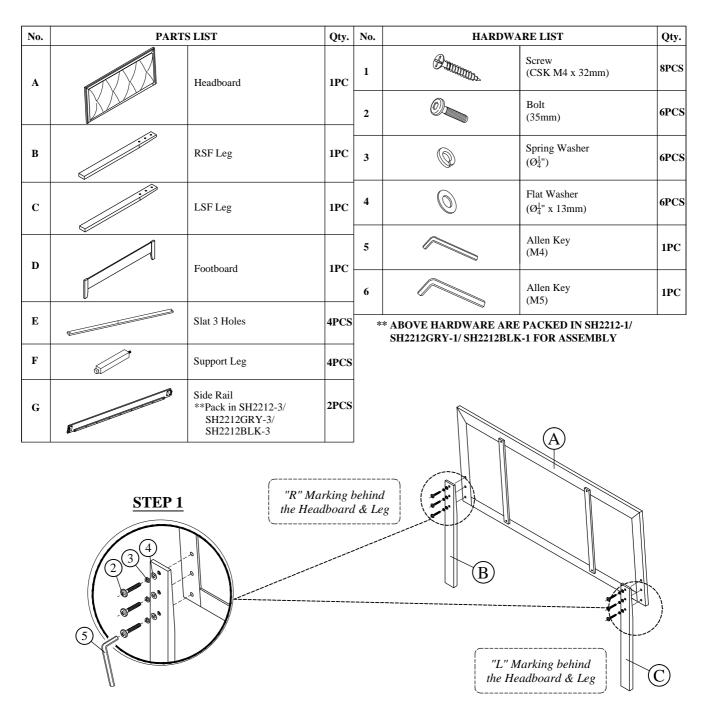

## **ASSEMBLY INSTRUCTION**

ITEM NO: SH2212-1 / SH2212-3

SH2212GRY-1 / SH2212GRY-3 SH2212BLK-1 / SH2212BLK-3

QUEEN CUSHION HEADBOARD WITH TUFTED,

FOOTBOARD & QUEEN / EK SIDE RAILS

Hardware may loosen over time. Periodically check to make sure all connections are tight. Re-tighten if necessary.

DO NOT TIGHTEN BOLTS UNTIL COMPLETELY ASSEMBLED.

MADE IN MALAYSIA 1 of 2