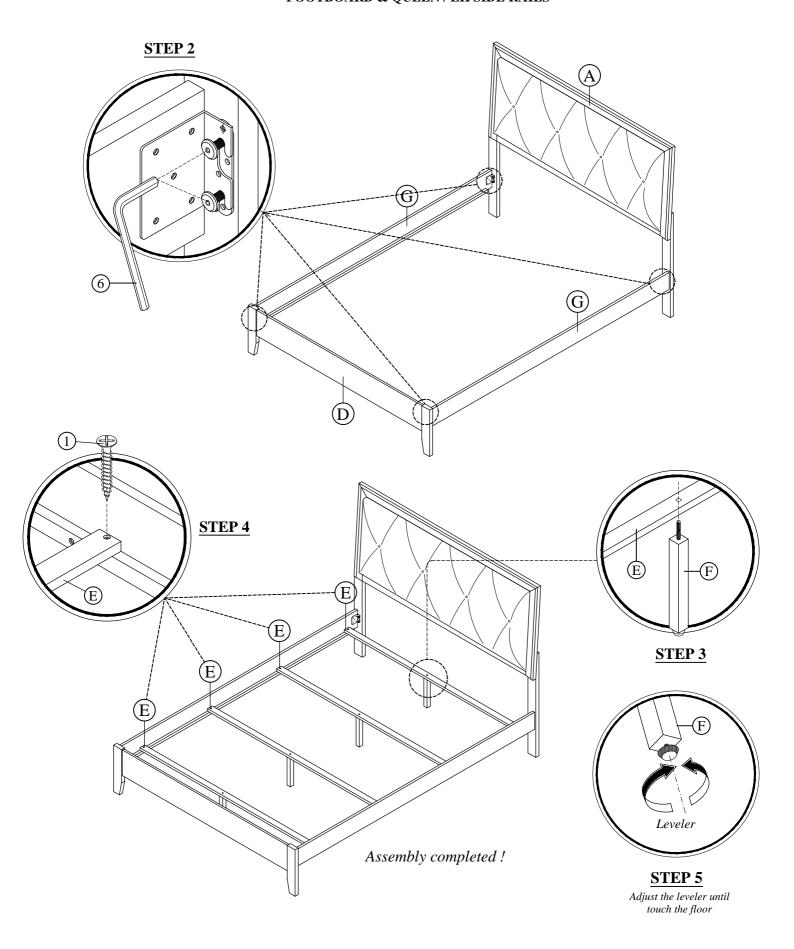

## **ASSEMBLY INSTRUCTION**

ITEM NO: SH2212-1 / SH2212-3

SH2212GRY-1 / SH2212GRY-3 SH2212BLK-1 / SH2212BLK-3

QUEEN CUSHION HEADBOARD WITH TUFTED, FOOTBOARD & QUEEN / EK SIDE RAILS

DO NOT TIGHTEN BOLTS UNTIL COMPLETELY ASSEMBLED.

MADE IN MALAYSIA 2 of 2